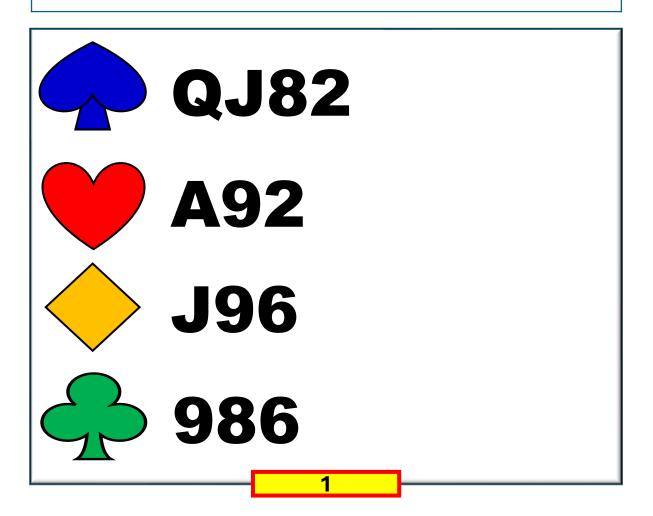

#### RESPONDING TO TRANSFERS

NORTH EAST YOU

1N P ??

5 – 4 IN THE MAJORS

WITH INVITATIONAL+ VALUES

START WITH STAYMAN

**EAST WEST NORTH** 1N

5 – 4 IN THE MAJORS