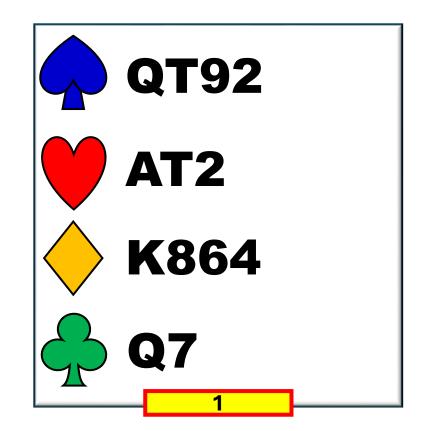

# BASIC RESPONSES TO 1NT SIGN OFF? - INVITE? - GAME?

WEST NORTH EAST YOU

1N P ??

SIGN OFF

INVITE

NORTH EAST YOU

1N P ??