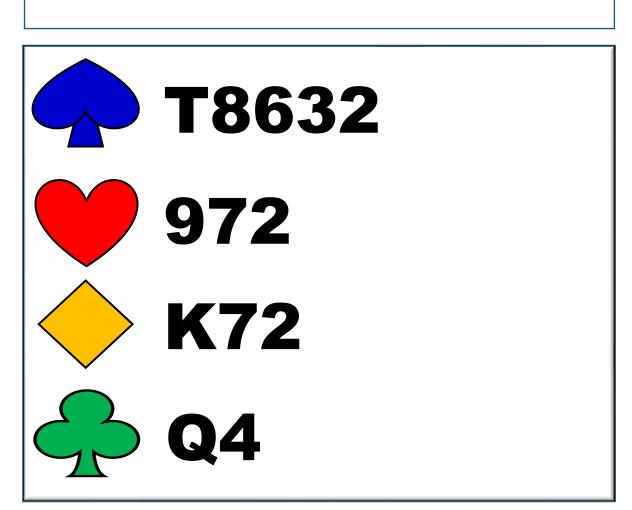

WITH LESS THAN INVITATIONAL VALUES

TRANSFER & PASS

WEST NORTH EAST YOU

1N P ??

5 – 5 IN THE MAJORS

(STANDARD METHODS)

WITH GAME FORCING VALUES

TRANSFER TO
SPADES FIRST