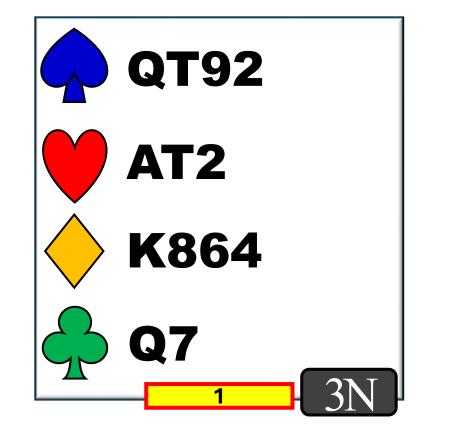

#### RESPONDING TO TRANSFERS

NORTH EAST YOU

1N P ??

5 – 4 IN THE MAJORS

WITH INVITATIONAL+ VALUES

START WITH STAYMAN

**EAST WEST NORTH** 1N

5 – 4 IN THE MAJORS