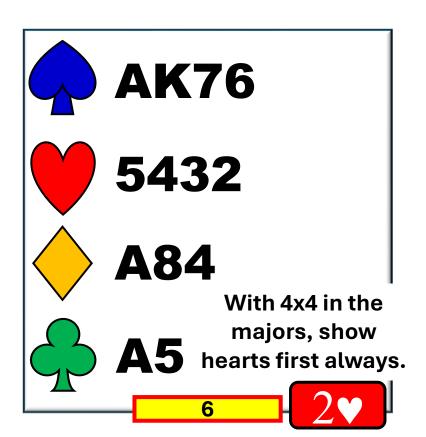

#### RESPONDING TO TRANSFERS

NORTH EAST YOU

1N P ??

5 – 4 IN THE MAJORS

WITH INVITATIONAL+ VALUES

START WITH STAYMAN

**EAST WEST NORTH** 1N

5 – 4 IN THE MAJORS