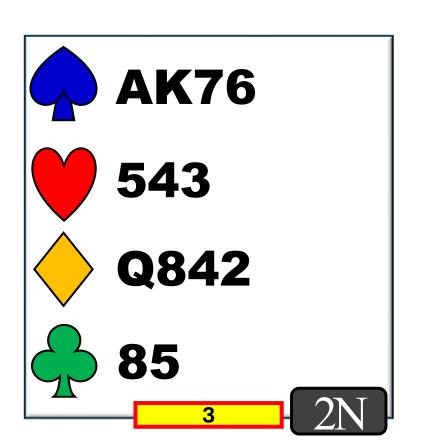

#### RESPONDING TO TRANSFERS

NORTH EAST YOU

1N P ??

5 – 4 IN THE MAJORS

WITH INVITATIONAL+ VALUES

START WITH STAYMAN

**EAST WEST NORTH** 1N

5 – 4 IN THE MAJORS

WITH LESS THAN INVITATIONAL VALUES

TRANSFER & PASS

WEST NORTH EAST YOU

1N P ??

5 – 5 IN THE MAJORS

(STANDARD METHODS)

WITH GAME FORCING VALUES

TRANSFER TO
SPADES FIRST