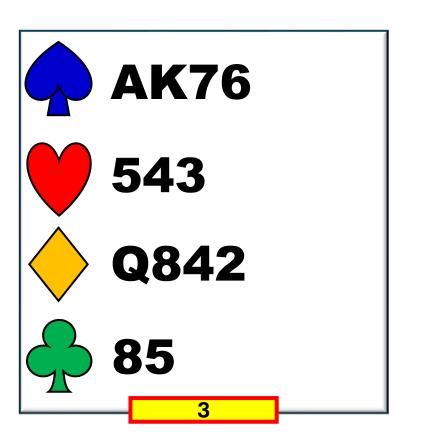

WEST NORTH EAST YOU

1N P ??

4 - 3 - 3 - 3

REMEMBER! DO NOT BID STAYMAN WITH THIS SHAPE.

**Correct Bid:** 

3N