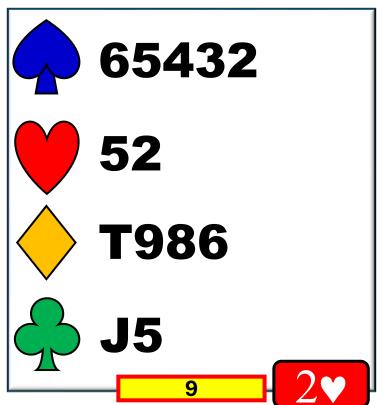

#### THE JACOBY TRANSFER

5+ CARDS IN THE MAJOR

(TO TRANSFER WE BID THE SUIT DIRECTLY BELOW OUR MAJOR)

0+ POINTS

THIS FORCES THE NT OPENER TO BID THE MAJOR FIRST

**Correct Bid:** 

WEST NORTH EAST YOU

1N P ??

#### THE JACOBY TRANSFER

5+ CARDS IN THE MAJOR

(TO TRANSFER WE BID THE SUIT DIRECTLY BELOW OUR MAJOR)

0+ POINTS

THIS FORCES THE NT OPENER TO BID THE MAJOR FIRST