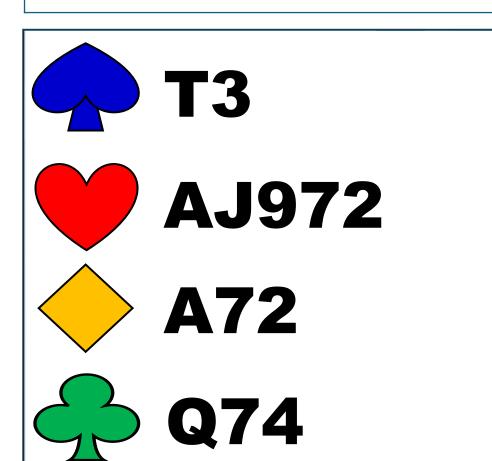

#### RESPONDING TO TRANSFERS

NORTH EAST YOU

1N P ??

5 – 4 IN THE MAJORS

WITH INVITATIONAL+ VALUES

START WITH STAYMAN

**EAST WEST NORTH** 1N

5 – 4 IN THE MAJORS