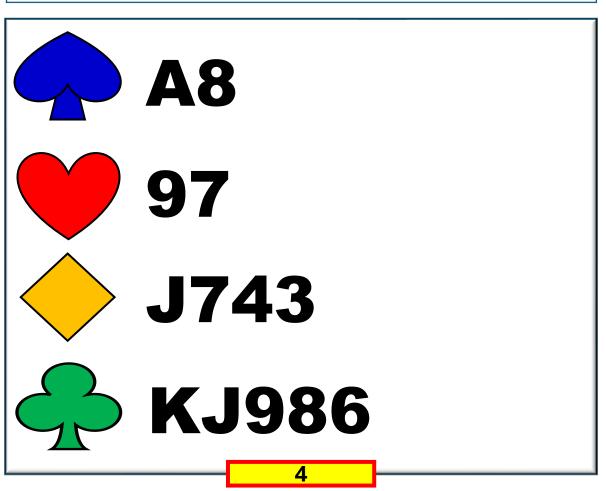

# THE ONLY RESPONSES TO STAYMAN

SERIOUSLY..... THAT'S IT..... JUST THESE 3!!

NORTH EAST YOU

1N P ??