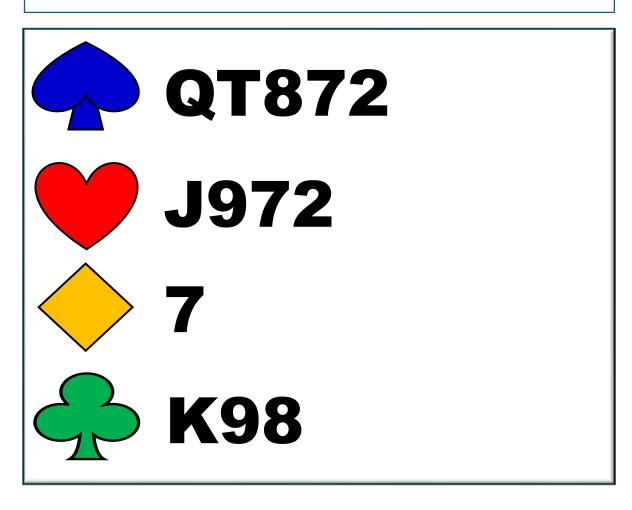

#### RESPONDING TO TRANSFERS

NORTH EAST YOU

1N P ??

5 – 4 IN THE MAJORS

WITH INVITATIONAL+ VALUES

START WITH STAYMAN

**EAST WEST NORTH** 1N

5 – 4 IN THE MAJORS

WITH LESS THAN INVITATIONAL VALUES

TRANSFER & PASS

WEST NORTH EAST YOU

1N P ??

5 – 5 IN THE MAJORS

(STANDARD METHODS)

WITH GAME FORCING VALUES

TRANSFER TO
SPADES FIRST