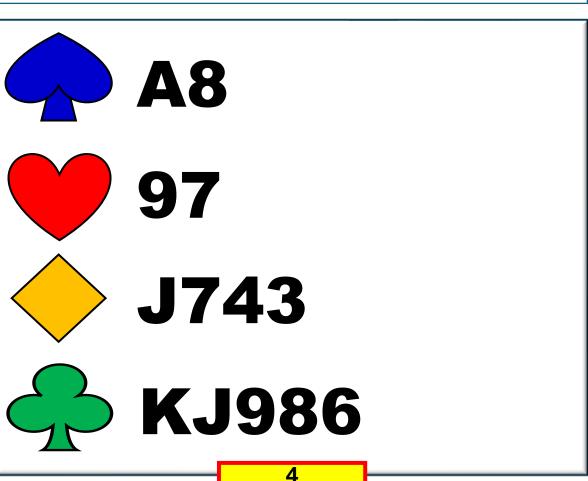

LEBENSOHL **\*:\*ADVANCED AGREEMENT** 







NEG. 🔀 PEN. 🗌 OTHER





WEST NORTH EAST YOU

??

#### 1 NO - TRUMP OPENING

15 - 17 HCP

(or a "good" 14 - 17)

**BALANCED** 

\*EVEN WITH A 5 CARD MAJOR\*

**Correct Bid:** 









WEST NORTH EAST YOU

1 • ??

#### **OVERCALLING 1 NO-TRUMP**

15 - 18 HCP

**Balanced w/stopper in their suit** 

(you do NOT need ALL suits stopped to open or overcall One No-Trump. Don't be shy ☺)

**Correct Bid:** 









# BASIC RESPONSES TO 1NT SIGN OFF? - INVITE? - GAME?

WEST NORTH EAST YOU

1N P ??

SIGN OFF

INVITE



NORTH EAST YOU

1N P ??

#### SIGN OFF



NORTH EAST YOU

1N P ??

SIGN OFF

INVITE



NORTH EAST YOU

1N P ??





WEST NORTH EAST YOU

1N P ??

SIGN OFF

INVITE





#### INVITE



WEST NORTH EAST YOU

1 P
P
1N P
??

SIGN OFF

INVITE



# west North East You 1 ✓ P P 1N P ??

#### SIGN OFF



WEST NORTH EAST YOU 2N P ??

#### SIGN OFF

INVITE



NORTH EAST YOU

2N P ??





WEST NORTH EAST YOU

1N P ??

SIGN OFF

INVITE









NORTH EAST YOU

1N P ??

SIGN OFF

INVITE





#### INVITE



WEST NORTH EAST YOU ??







west north east you ??













# MAJOR SUIT EXPLORATION STAYMAN – TRANSFERS

15 to 17 5-CARD MAJOR 🐹 SYS ON VS



**AGREEMENT BASED** 





**TRANSFER:** Shows 5+ hearts.

2 **TRANSFER:** Shows 5+ spades.

24 **AGREEMENT BASED** 

**AGREEMENT BASED** 









OTHER\_

SMOLEN 🐹



LEBENSOHL 💢 : \*ADVANCED AGREEMENT



NEG. 🧱 PEN. 🔲

2N





OTHER

# 1N

#### <u> 15</u> to <u>17</u>

2.

**STAYMAN:** Should guarantee at least one major of exactly 4 cards.

2♦

**TRANSFER:** Shows 5+ hearts.

**2♥** 

T