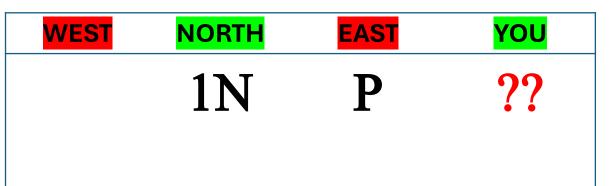

# BASIC RESPONSES TO 1NT SIGN OFF? - INVITE? - GAME?

WEST NORTH EAST YOU

1N P ??

SIGN OFF

INVITE

NORTH EAST YOU

1N P ??

#### SIGN OFF

NORTH EAST YOU

1N P ??

SIGN OFF

INVITE

NORTH EAST YOU

1N P ??

WEST NORTH EAST YOU

1N P ??

SIGN OFF

INVITE