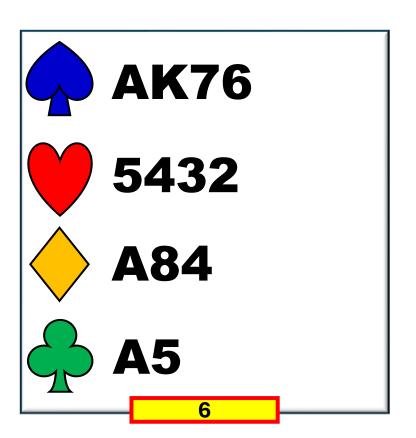

### THE 2NT OPENING

WEST NORTH EAST YOU ??

#### THE 2NT OPENING

west north east you  $2N \qquad \qquad P \qquad \qquad ??$ 