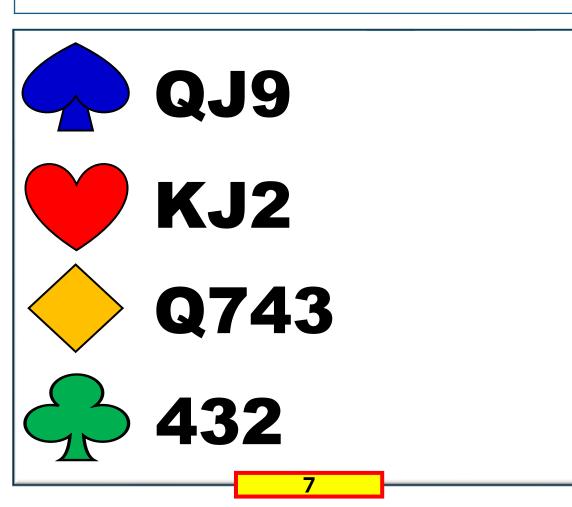

# BASIC RESPONSES TO 1NT SIGN OFF? - INVITE? - GAME?

WEST NORTH EAST YOU

1N P ??

SIGN OFF

INVITE

NORTH EAST YOU

1N P ??

#### SIGN OFF

NORTH EAST YOU

1N P ??

SIGN OFF

INVITE

NORTH EAST YOU

1N P ??

WEST NORTH EAST YOU

1N P ??

SIGN OFF

INVITE