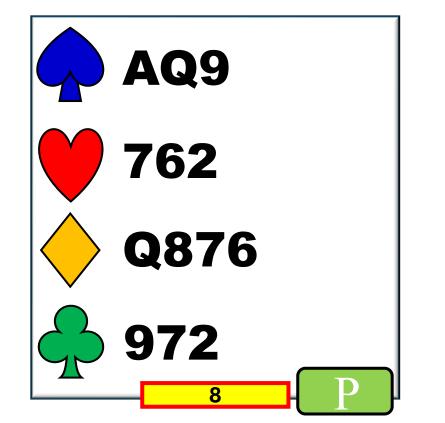

#### 1 NO - TRUMP OPENING

15 - 17 HCP

(or a "good" 14 - 17)

**BALANCED** 

\*EVEN WITH A 5 CARD MAJOR\*

**Correct Bid:** 

WEST NORTH EAST YOU

1 • ??

#### **OVERCALLING 1 NO-TRUMP**

15 - 18 HCP

**Balanced w/stopper in their suit** 

(you do NOT need ALL suits stopped to open or overcall One No-Trump. Don't be shy ☺)

**Correct Bid:** 

# BASIC RESPONSES TO 1NT SIGN OFF? - INVITE? - GAME?

WEST NORTH EAST YOU

1N P ??

SIGN OFF

INVITE

NORTH EAST YOU

1N P ??