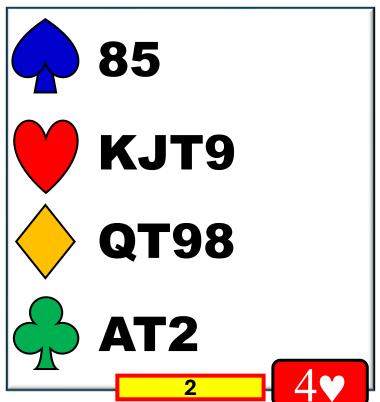

WITH LESS THAN INVITATIONAL VALUES

TRANSFER & PASS

WEST NORTH EAST YOU

1N P ??

5 – 5 IN THE MAJORS

(STANDARD METHODS)

WITH GAME FORCING VALUES

TRANSFER TO
SPADES FIRST