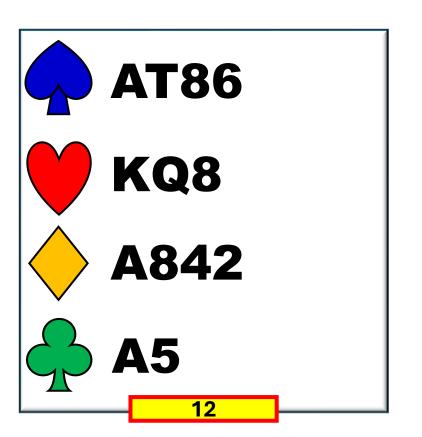

# THE ONLY RESPONSES TO STAYMAN

SERIOUSLY..... THAT'S IT..... JUST THESE 3!!

NORTH EAST YOU

1N P ??

1N P ??

**STAYMAN** 

**INVITATIONAL+ VALUES** 

(VERY RARE EXCEPTIONS)

1+ MAJOR OF **EXACTLY** 4 CARDS

**ASKS OPENER THEIR MAJORS** 

**Correct Bid:** 