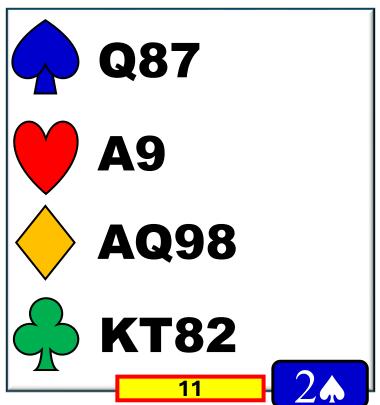

#### NEXT STEPS AFTER STAYMAN

| WEST | NORTH | EAST | YOU |
|------|-------|------|-----|
|      | 1N    | P    | 2.  |
| P    | 2 💙   | P    | ??  |

#### **NEXT STEPS AFTER STAYMAN**

| WEST | NORTH | EAST | YOU |
|------|-------|------|-----|
|      | 1N    | P    | 2.  |
| P    | 2 💙   | P    | ??  |