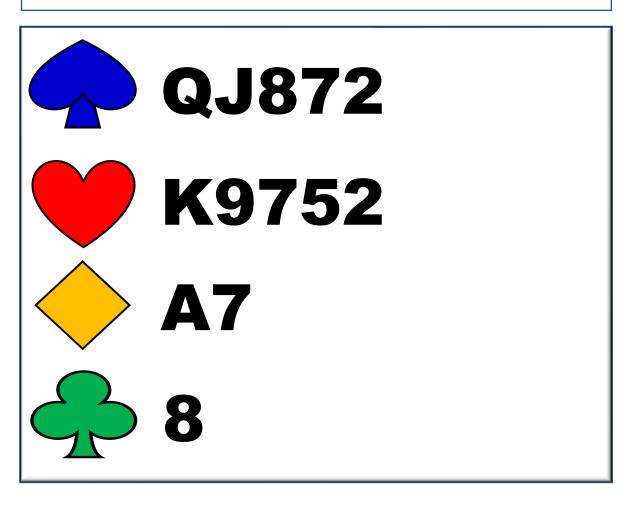

WITH LESS THAN INVITATIONAL VALUES

TRANSFER & PASS

WEST NORTH EAST YOU

1N P ??

5 – 5 IN THE MAJORS

(STANDARD METHODS)

WITH GAME FORCING VALUES

TRANSFER TO
SPADES FIRST