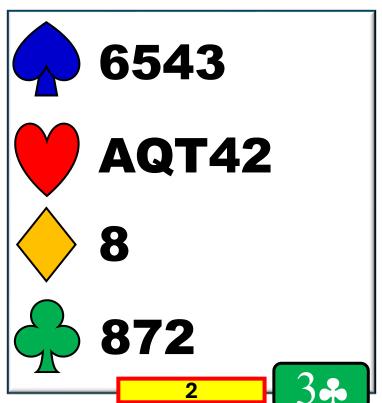

#### RESPONDING TO TRANSFERS

NORTH EAST YOU

1N P ??

5 – 4 IN THE MAJORS

WITH INVITATIONAL+ VALUES

START WITH STAYMAN

**EAST WEST NORTH** 1N

5 – 4 IN THE MAJORS

WITH LESS THAN INVITATIONAL VALUES

TRANSFER & PASS

WEST NORTH EAST YOU

1N P ??

5 – 5 IN THE MAJORS

(STANDARD METHODS)

WITH GAME FORCING VALUES

TRANSFER TO
SPADES FIRST