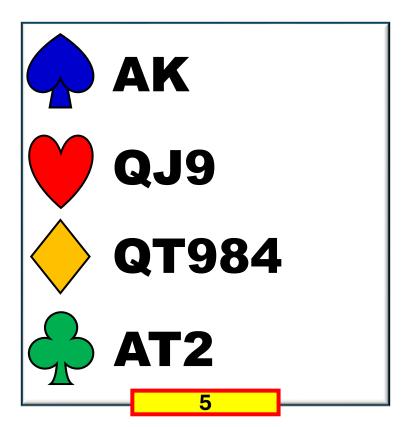

WEST NORTH EAST YOU

1N P ??

4 - 3 - 3 - 3

REMEMBER! DO NOT BID STAYMAN WITH THIS SHAPE.

**Correct Bid:** 

3N