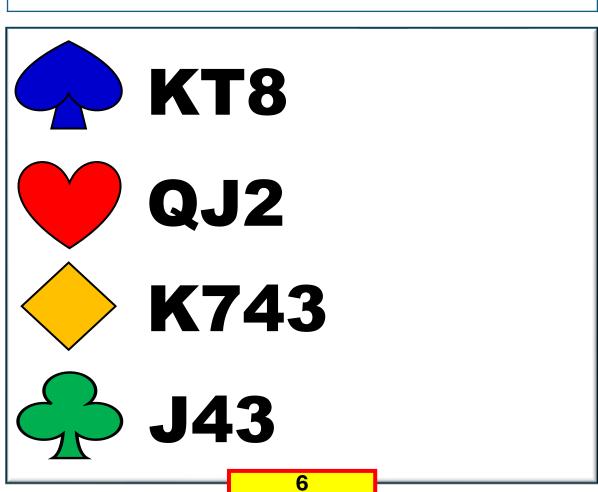

# BASIC RESPONSES TO 1NT SIGN OFF? - INVITE? - GAME?

WEST NORTH EAST YOU

1N P ??

SIGN OFF

INVITE

NORTH EAST YOU

1N P ??

#### SIGN OFF

NORTH EAST YOU

1N P ??

SIGN OFF

INVITE

NORTH EAST YOU

1N P ??

WEST NORTH EAST YOU

1N P ??

SIGN OFF

INVITE