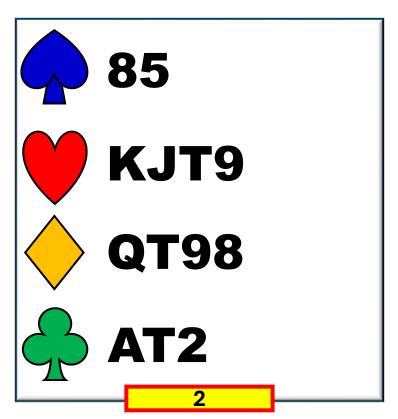

#### RESPONDING TO TRANSFERS

NORTH EAST YOU

1N P ??

5 – 4 IN THE MAJORS

WITH INVITATIONAL+ VALUES

START WITH STAYMAN

**EAST WEST NORTH** 1N

5 – 4 IN THE MAJORS