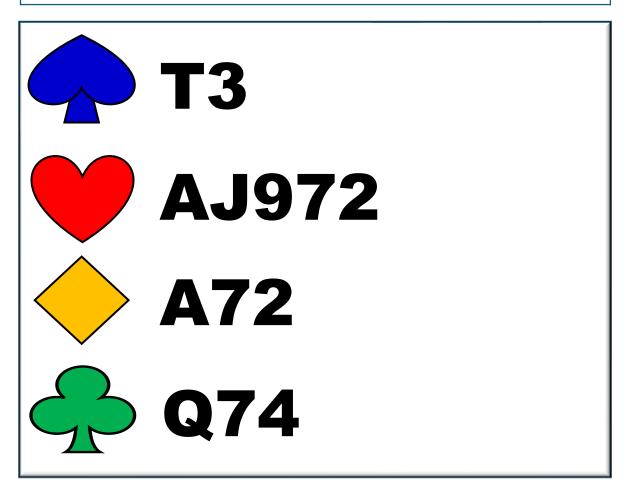

#### RESPONDING TO TRANSFERS

NORTH EAST YOU

1N P ??

5 – 4 IN THE MAJORS

WITH INVITATIONAL+ VALUES

START WITH STAYMAN

**EAST WEST NORTH** 1N

5 – 4 IN THE MAJORS