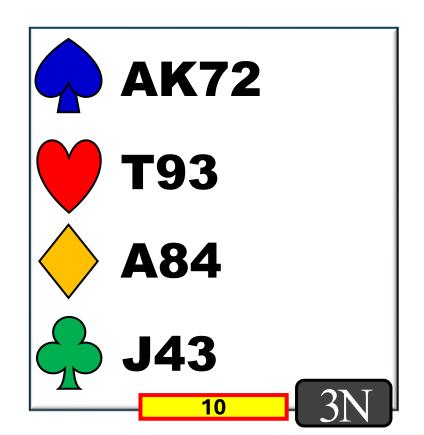

WEST NORTH EAST YOU

1N P ??

4 - 3 - 3 - 3

REMEMBER! DO NOT BID STAYMAN WITH THIS SHAPE.

**Correct Bid:** 

3N