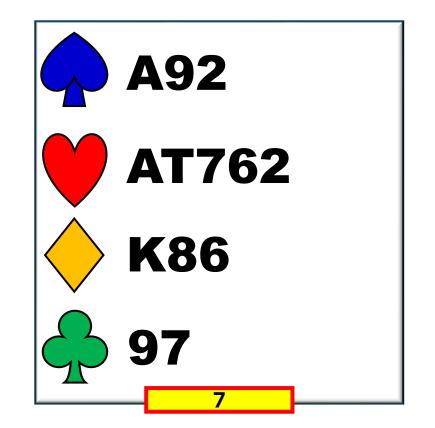

WEST NORTH EAST YOU

1N P ??

4 - 3 - 3 - 3

REMEMBER! DO NOT BID STAYMAN WITH THIS SHAPE.

**Correct Bid:** 

3N