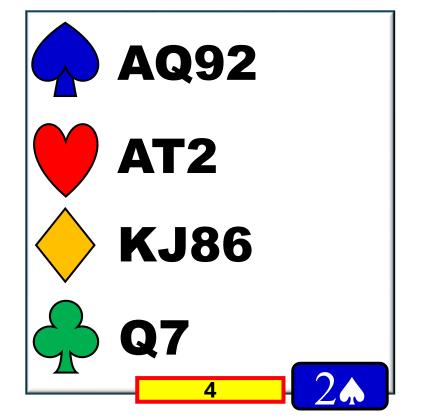

#### RESPONDING TO TRANSFERS

NORTH EAST YOU

1N P ??

5 – 4 IN THE MAJORS

WITH INVITATIONAL+ VALUES

START WITH STAYMAN

**EAST WEST NORTH** 1N

5 – 4 IN THE MAJORS

WITH LESS THAN INVITATIONAL VALUES

TRANSFER & PASS

WEST NORTH EAST YOU

1N P ??

5 – 5 IN THE MAJORS

(STANDARD METHODS)

WITH GAME FORCING VALUES

TRANSFER TO
SPADES FIRST