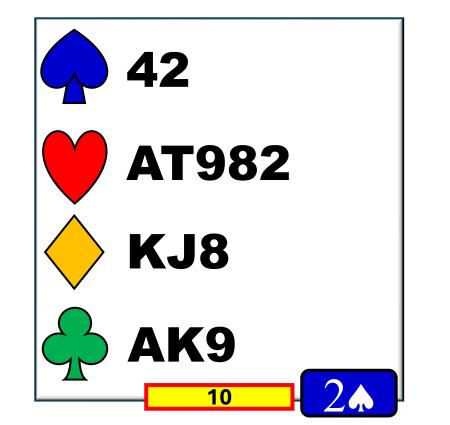

#### NEXT STEPS AFTER STAYMAN

| WEST | NORTH | EAST | YOU |
|------|-------|------|-----|
|      | 1N    | P    | 2.  |
| P    | 2 💙   | P    | ??  |

#### **NEXT STEPS AFTER STAYMAN**

| WEST | NORTH | EAST | YOU |
|------|-------|------|-----|
|      | 1N    | P    | 2.  |
| P    | 2 💙   | P    | ??  |