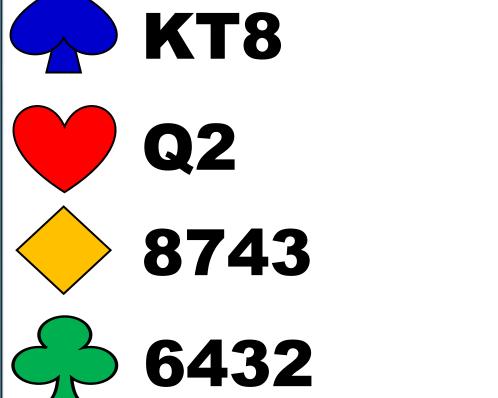

WITH LESS THAN INVITATIONAL VALUES

TRANSFER & PASS

WEST NORTH EAST YOU

1N P ??

5 – 5 IN THE MAJORS

(STANDARD METHODS)

WITH GAME FORCING VALUES

TRANSFER TO
SPADES FIRST

WEST NORTH EAST YOU

1N P ??

4 - 3 - 3 - 3

REMEMBER! DO NOT BID STAYMAN WITH THIS SHAPE.

**Correct Bid:** 

3N