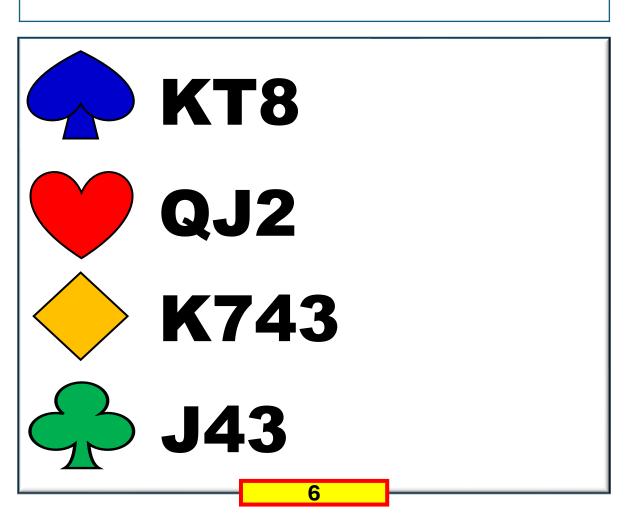

WEST NORTH EAST YOU

1N P ??

4 - 3 - 3 - 3

REMEMBER! DO NOT BID STAYMAN WITH THIS SHAPE.

**Correct Bid:** 

3N