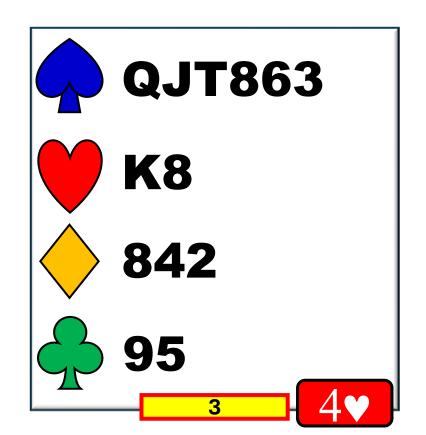

WITH LESS THAN INVITATIONAL VALUES

TRANSFER & PASS

WEST NORTH EAST YOU

1N P ??

5 – 5 IN THE MAJORS

(STANDARD METHODS)

WITH GAME FORCING VALUES

TRANSFER TO
SPADES FIRST