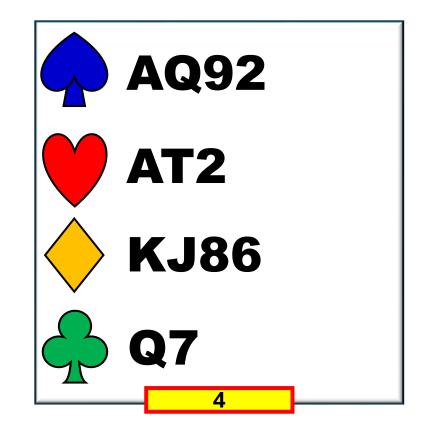

#### RESPONDING TO TRANSFERS

NORTH EAST YOU

1N P ??

5 – 4 IN THE MAJORS

WITH INVITATIONAL+ VALUES

START WITH STAYMAN

**EAST WEST NORTH** 1N

5 – 4 IN THE MAJORS

WITH LESS THAN INVITATIONAL VALUES

TRANSFER & PASS

WEST NORTH EAST YOU

1N P ??

5 – 5 IN THE MAJORS

(STANDARD METHODS)

WITH GAME FORCING VALUES

TRANSFER TO
SPADES FIRST