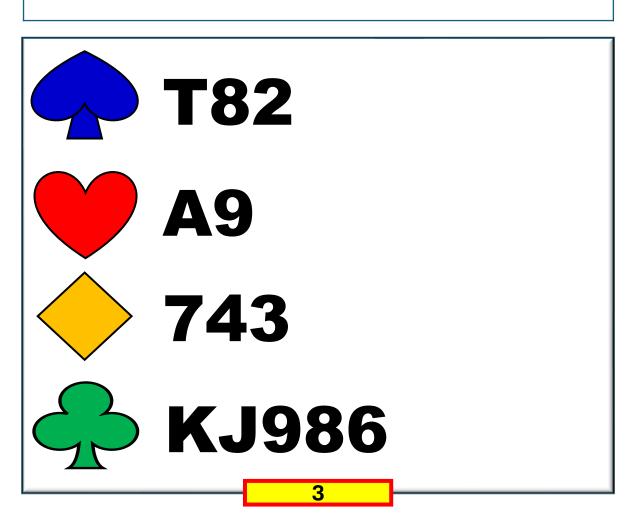

# BASIC RESPONSES TO 1NT SIGN OFF? - INVITE? - GAME?

WEST NORTH EAST YOU

1N P ??

SIGN OFF

INVITE

NORTH EAST YOU

1N P ??

#### SIGN OFF

NORTH EAST YOU

1N P ??

SIGN OFF

INVITE

NORTH EAST YOU

1N P ??

WEST NORTH EAST YOU

1N P ??

SIGN OFF

INVITE