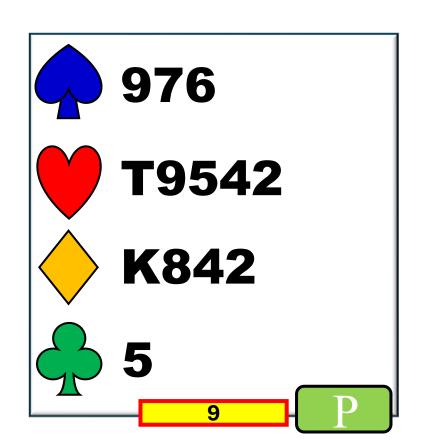

WITH LESS THAN INVITATIONAL VALUES

TRANSFER & PASS

WEST NORTH EAST YOU

1N P ??

5 – 5 IN THE MAJORS

(STANDARD METHODS)

WITH GAME FORCING VALUES

TRANSFER TO
SPADES FIRST