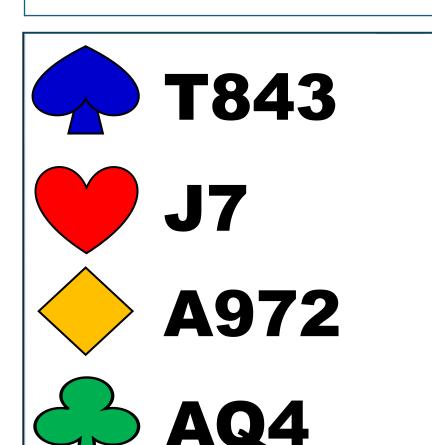

# BASIC RESPONSES TO 1NT SIGN OFF? - INVITE? - GAME?

WEST NORTH EAST YOU

1N P ??

SIGN OFF

INVITE

NORTH EAST YOU

1N P ??