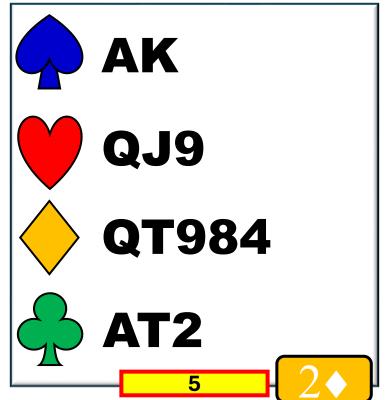

#### RESPONDING TO TRANSFERS

NORTH EAST YOU

1N P ??

5 – 4 IN THE MAJORS

WITH INVITATIONAL+ VALUES

START WITH STAYMAN

**EAST WEST NORTH** 1N

5 – 4 IN THE MAJORS

WITH LESS THAN INVITATIONAL VALUES

TRANSFER & PASS

WEST NORTH EAST YOU

1N P ??

5 – 5 IN THE MAJORS

(STANDARD METHODS)

WITH GAME FORCING VALUES

TRANSFER TO
SPADES FIRST