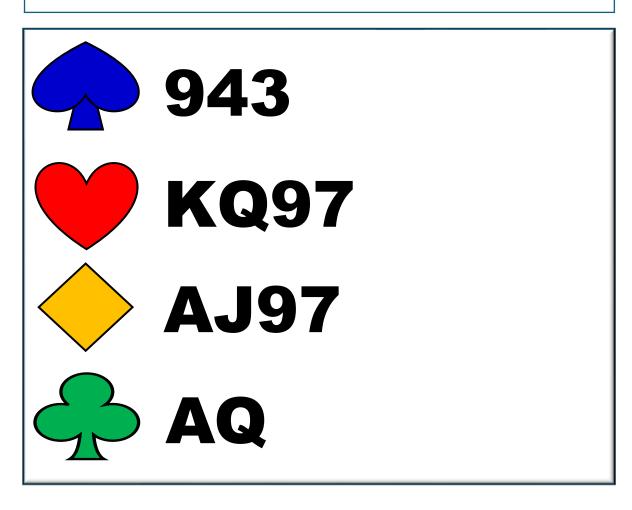

# BASIC RESPONSES TO 1NT SIGN OFF? - INVITE? - GAME?

WEST NORTH EAST YOU

1N P ??

SIGN OFF

INVITE

NORTH EAST YOU

1N P ??