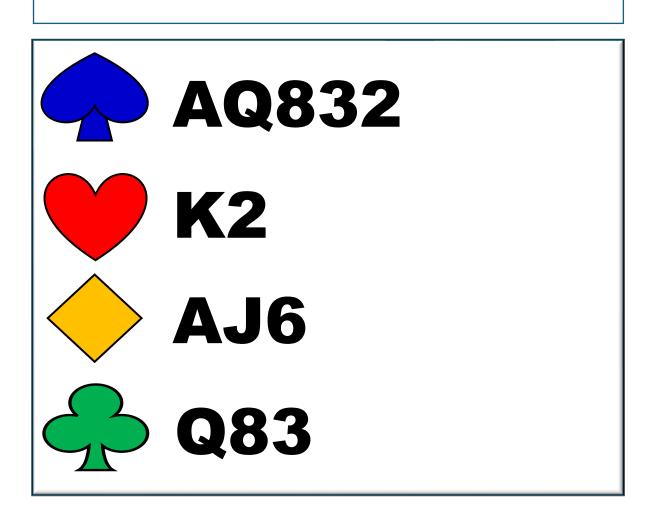

#### 1 NO - TRUMP OPENING

15 - 17 HCP

(or a "good" 14 - 17)

**BALANCED** 

\*EVEN WITH A 5 CARD MAJOR\*

**Correct Bid:** 

WEST NORTH EAST YOU

1 • ??