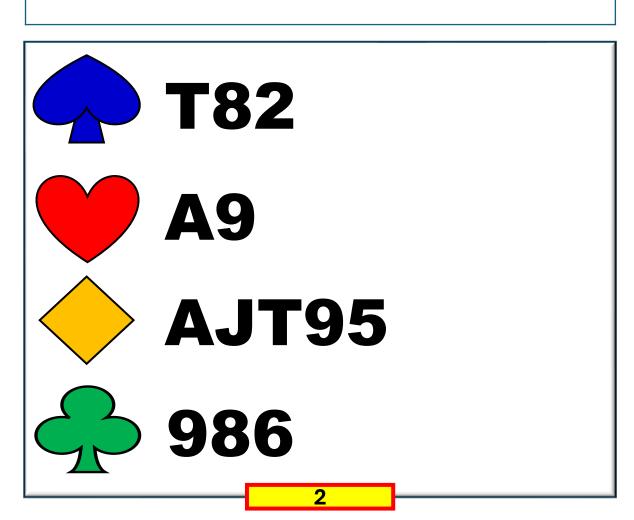

WITH LESS THAN INVITATIONAL VALUES

TRANSFER & PASS

WEST NORTH EAST YOU

1N P ??

5 – 5 IN THE MAJORS

(STANDARD METHODS)

WITH GAME FORCING VALUES

TRANSFER TO
SPADES FIRST