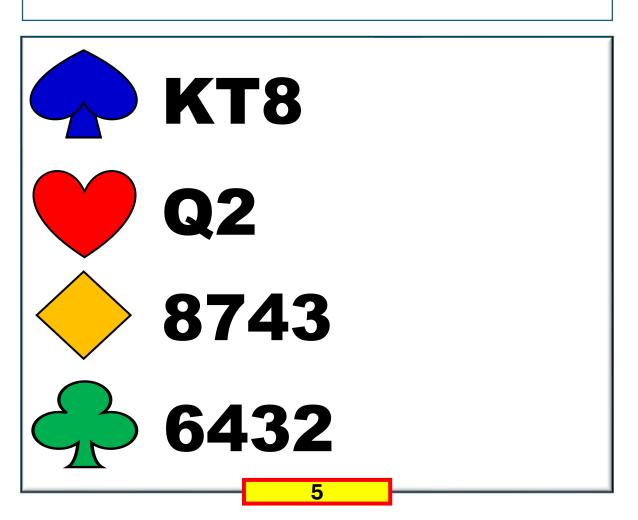

#### RESPONDING TO TRANSFERS

NORTH EAST YOU

1N P ??

5 – 4 IN THE MAJORS

WITH INVITATIONAL+ VALUES

START WITH STAYMAN

**EAST WEST NORTH** 1N

5 – 4 IN THE MAJORS

WITH LESS THAN INVITATIONAL VALUES

TRANSFER & PASS

WEST NORTH EAST YOU

1N P ??

5 – 5 IN THE MAJORS

(STANDARD METHODS)

WITH GAME FORCING VALUES

TRANSFER TO
SPADES FIRST