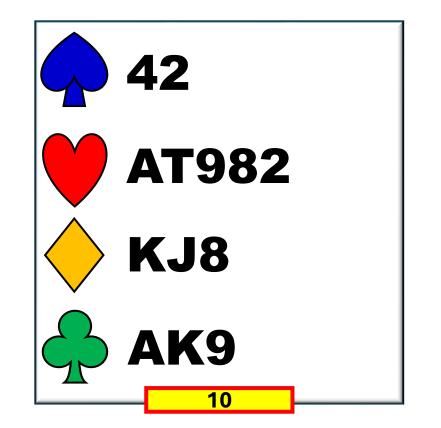

WEST NORTH EAST YOU

1N P ??

4 - 3 - 3 - 3

REMEMBER! DO NOT BID STAYMAN WITH THIS SHAPE.

**Correct Bid:** 

3N