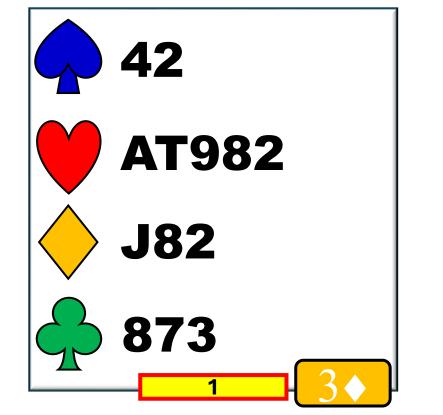

#### RESPONDING TO TRANSFERS

NORTH EAST YOU

1N P ??

5 – 4 IN THE MAJORS

WITH INVITATIONAL+ VALUES

START WITH STAYMAN

**EAST WEST NORTH** 1N

5 – 4 IN THE MAJORS