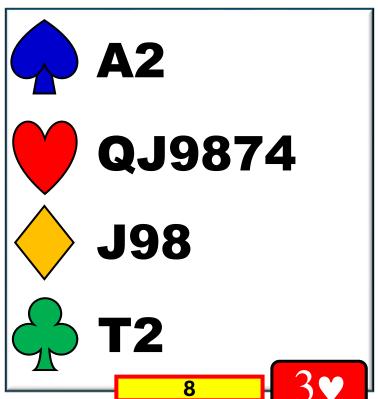

WITH LESS THAN INVITATIONAL VALUES

TRANSFER & PASS

WEST NORTH EAST YOU

1N P ??

5 – 5 IN THE MAJORS

(STANDARD METHODS)

WITH GAME FORCING VALUES

TRANSFER TO
SPADES FIRST