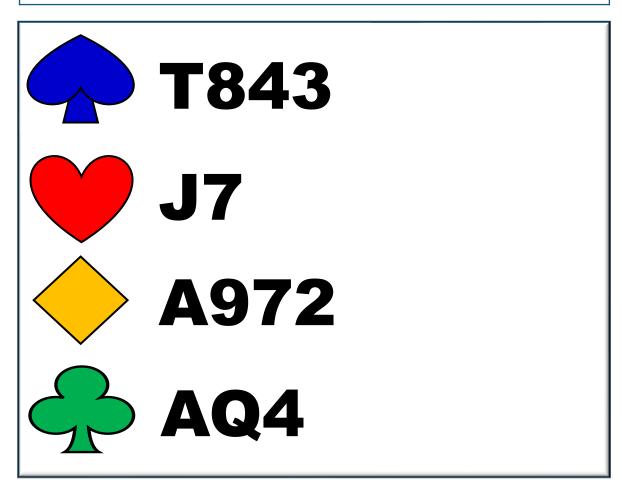

# BASIC RESPONSES TO 1NT SIGN OFF? - INVITE? - GAME?

WEST NORTH EAST YOU

1N P ??

SIGN OFF

INVITE

NORTH EAST YOU

1N P ??