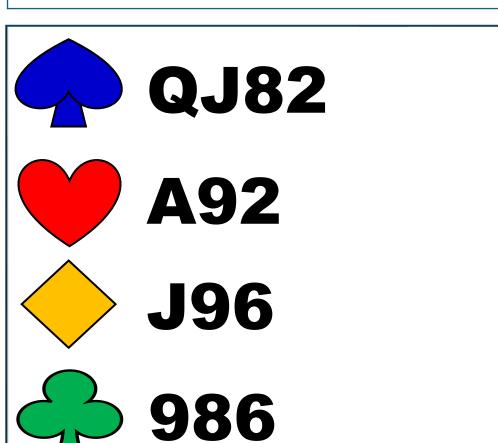

#### RESPONDING TO TRANSFERS

NORTH EAST YOU

1N P ??

5 – 4 IN THE MAJORS

WITH INVITATIONAL+ VALUES

START WITH STAYMAN

**EAST WEST NORTH** 1N

5 – 4 IN THE MAJORS