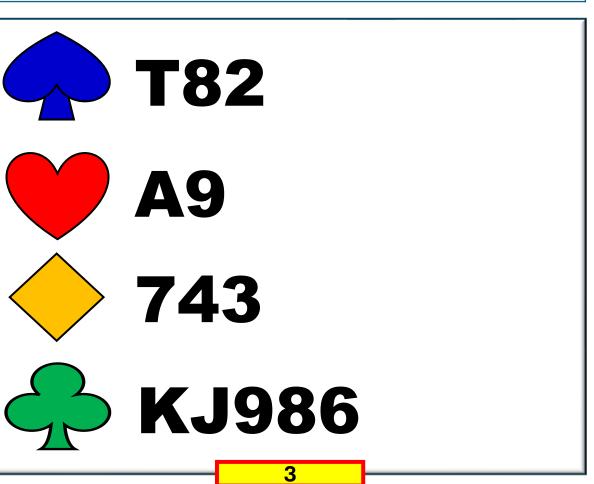

# BASIC RESPONSES TO 1NT SIGN OFF? - INVITE? - GAME?

WEST NORTH EAST YOU

1N P ??

SIGN OFF

INVITE

NORTH EAST YOU

1N P ??

#### SIGN OFF

NORTH EAST YOU

1N P ??

SIGN OFF

INVITE

NORTH EAST YOU

1N P ??

WEST NORTH EAST YOU

1N P ??

SIGN OFF

INVITE