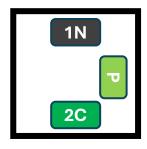

1N P ??

**STAYMAN** 

**INVITATIONAL+ VALUES** 

(VERY RARE EXCEPTIONS)

1+ MAJOR OF **EXACTLY** 4 CARDS

**ASKS OPENER THEIR MAJORS** 

**Correct Bid:** 

#### NEXT STEPS AFTER STAYMAN

| WEST | NORTH | EAST | YOU |
|------|-------|------|-----|
|      | 1N    | P    | 2.  |
| P    | 2 💙   | P    | ??  |

#### **NEXT STEPS AFTER STAYMAN**

| WEST | NORTH | EAST | YOU |
|------|-------|------|-----|
|      | 1N    | P    | 2.  |
| P    | 2 💙   | P    | ??  |