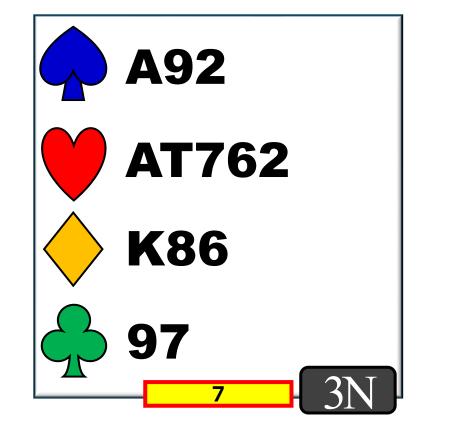

WEST NORTH EAST YOU

1N P ??

4 - 3 - 3 - 3

REMEMBER! DO NOT BID STAYMAN WITH THIS SHAPE.

**Correct Bid:** 

3N