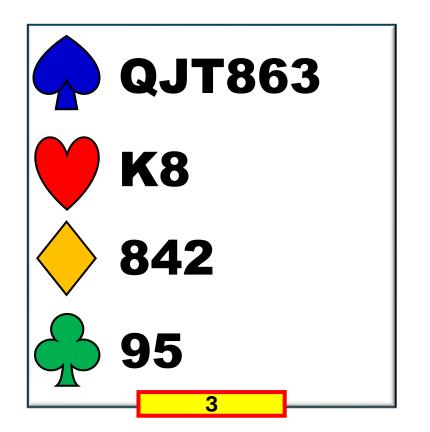

WEST NORTH EAST YOU

1N P ??

4 - 3 - 3 - 3

REMEMBER! DO NOT BID STAYMAN WITH THIS SHAPE.

**Correct Bid:** 

3N