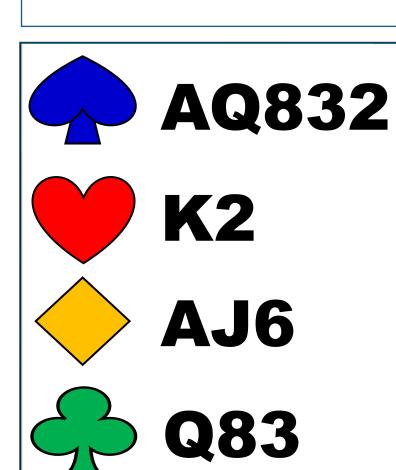

#### 1 NO - TRUMP OPENING

15 - 17 HCP

(or a "good" 14 - 17)

**BALANCED** 

\*EVEN WITH A 5 CARD MAJOR\*

**Correct Bid:** 

WEST NORTH EAST YOU

1 • ??