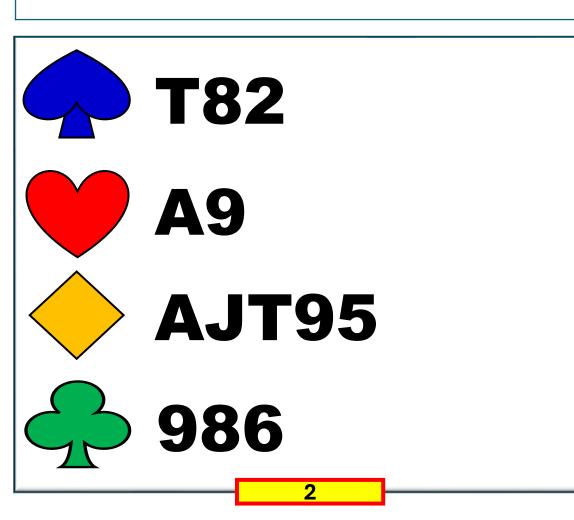

WITH LESS THAN INVITATIONAL VALUES

TRANSFER & PASS

WEST NORTH EAST YOU

1N P ??

5 – 5 IN THE MAJORS

(STANDARD METHODS)

WITH GAME FORCING VALUES

TRANSFER TO
SPADES FIRST