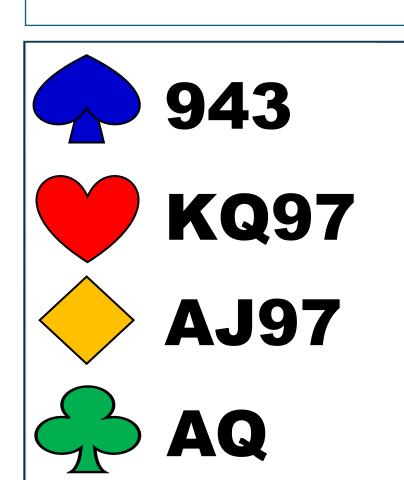

#### **JUPITER ISLAND CLUB**

**TUESDAY MORNINGS WITH ROB BARRINGTON** 











**STAYMAN:** Should guarantee at least one major of exactly 4 cards.

**TRANSFER:** Shows 5+ hearts.

2

**TRANSFER:** Shows 5+ spades.

24

**AGREEMENT BASED** 

2N

**AGREEMENT BASED** 









OTHER\_

**AGREEMENT BASED** 

SMOLEN 🌉

TEXAS 🧱

LEBENSOHL **\*:\*ADVANCED AGREEMENT** 







NEG. 🔀 PEN. 🗌 OTHER





WEST NORTH EAST YOU

??

#### 1 NO - TRUMP OPENING

15 - 17 HCP

(or a "good" 14 - 17)

**BALANCED** 

\*EVEN WITH A 5 CARD MAJOR\*

**Correct Bid:** 









WEST NORTH EAST YOU

1 • ??

#### **OVERCALLING 1 NO-TRUMP**

15 - 18 HCP

**Balanced w/stopper in their suit** 

(you do NOT need ALL suits stopped to open or overcall One No-Trump. Don't be shy ☺)

**Correct Bid:** 









# BASIC RESPONSES TO 1NT SIGN OFF? - INVITE? - GAME?

WEST NORTH EAST YOU

1N P ??

SIGN OFF

INVITE



NORTH EAST YOU

1N P ??

#### SIGN OFF



NORTH EAST YOU

1N P ??

SIGN OFF

INVITE



NORTH EAST YOU

1N P ??





WEST NORTH EAST YOU

1N P ??

SIGN OFF

INVITE





#### INVITE



WEST NORTH EAST YOU

1 P
P
1N P
??

SIGN OFF

INVITE



# west North East You 1 ✓ P P 1N P ??

#### SIGN OFF



WEST NORTH EAST YOU 2N P ??

#### SIGN OFF

INVITE



NORTH EAST YOU

2N P ??





WEST NORTH EAST YOU

1N P ??

SIGN OFF

INVITE









NORTH EAST YOU

1N P ??

SIGN OFF

INVITE





#### INVITE



WEST NORTH EAST YOU ??







west north east you ??













# MAJOR SUIT EXPLORATION STAYMAN – TRANSFERS

15 to 17 5-CARD MAJOR 🐹 SYS ON VS



**AGREEMENT BASED** 





**TRANSFER:** Shows