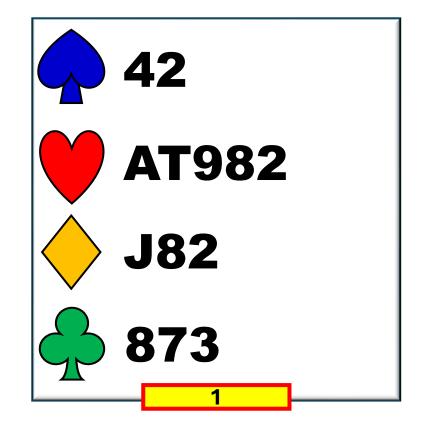

#### RESPONDING TO TRANSFERS

NORTH EAST YOU

1N P ??

5 – 4 IN THE MAJORS

WITH INVITATIONAL+ VALUES

START WITH STAYMAN

**EAST WEST NORTH** 1N

5 – 4 IN THE MAJORS