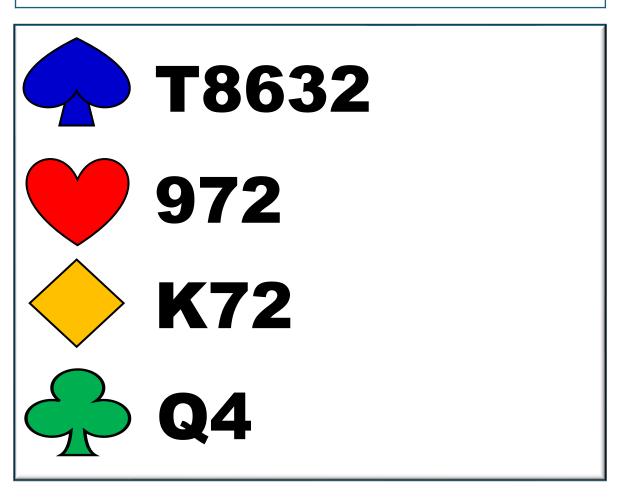

WITH LESS THAN INVITATIONAL VALUES

TRANSFER & PASS

WEST NORTH EAST YOU

1N P ??

5 – 5 IN THE MAJORS

(STANDARD METHODS)

WITH GAME FORCING VALUES

TRANSFER TO
SPADES FIRST