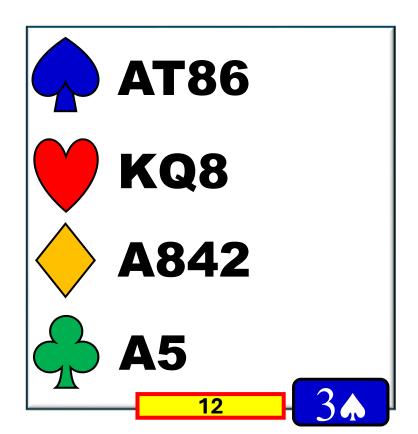

### **NEXT STEP AFTER OUR TRANSFER**

| WEST | NORTH | EAST | YOU |
|------|-------|------|-----|
|      | 1N    | P    | 2 🔸 |
| P    | 2 💙   | P    | ??  |