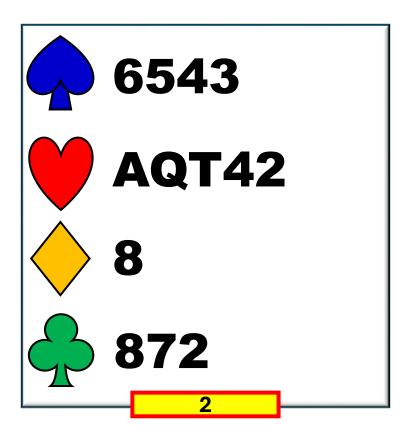

WITH LESS THAN INVITATIONAL VALUES

TRANSFER & PASS

WEST NORTH EAST YOU

1N P ??

5 – 5 IN THE MAJORS

(STANDARD METHODS)

WITH GAME FORCING VALUES

TRANSFER TO
SPADES FIRST